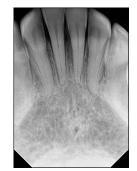

### The ImageWorks EVA Select Digital Sensor System

has been completely redesigned for quality and performance

- Market-leading resolution (20+ line pairs per mm)
- Rounded corners for patient comfort
- *Razor thin: 5.4 mm thickness*
- •Integrates with major software platforms
- •USB interface works with your existing system

#### Gorgeous Images Plus a Great Price Equals Return on Investment

Universal Direct USB connection easily interfaces with your equipment