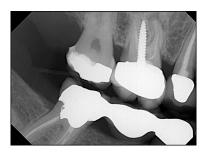

### The ImageWorks EVA Select Digital Sensor System

has been completely redesigned for quality and performance

- Market-leading resolution (20+ line pairs per mm)
- Rounded corners for patient comfort
- *Razor thin: 5.4 mm thickness*
- •Integrates with major software platforms
- •USB interface works with your existing system

#### Gorgeous Images Plus a Great Price Equals Return on Investment

Universal Direct USB connection easily interfaces with your equipment