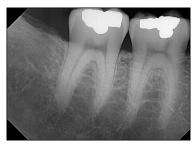

### The ImageWorks EVA Select Digital Sensor System

has been completely redesigned for quality and performance

- Market-leading resolution (20+ line pairs per mm)
- Rounded corners for patient comfort
- *Razor thin: 5.4 mm thickness*
- •Integrates with major software platforms
- •USB interface works with your existing system

#### Gorgeous Images Plus a Great Price Equals Return on Investment

Universal Direct USB connection easily interfaces with your equipment