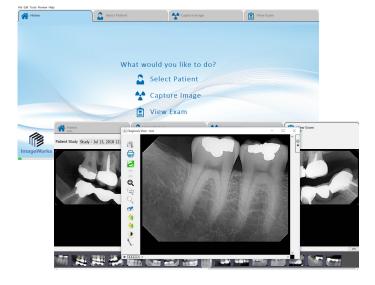

### Need Imaging Software? We Have You Covered

EvaSoft Imaging software integrates all of your images into one system.

alec:

Easy and intuitive to use. No training needed. No mistakes.

Has capability to work with all major practice management platforms.

Powerful diagnostic capabilities.

One-click insurance claims allows you to work faster.