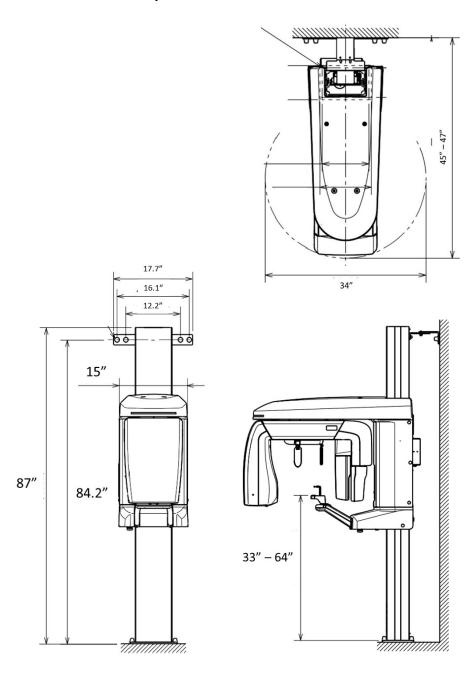

### **Panoura Dimensions**

Unit has a control panel on left side of column (when facing unit). For panoramic or CBCT without Ceph arm, it's recommended to leave some additional space on this side to allow operator access to this panel

## **Panoramic with No Cephalometric**

### **Equipment Location**

Space is adequate

Recommend 42" wide x 48" deep x 90" high with no ceph

Recommend 74" wide x 48" deep x 90" high with ceph

Wall backing at least half-inch thick plywood and 48" wide at bracket height of 84" from floor

115 V 20 Amp dedicated power source at the unit location

Location of operator trigger switch identified

1" conduit with pull string between unit and trigger switch location (or place to run cable)

Cable run distance between unit and trigger switch location is less than 30 ft