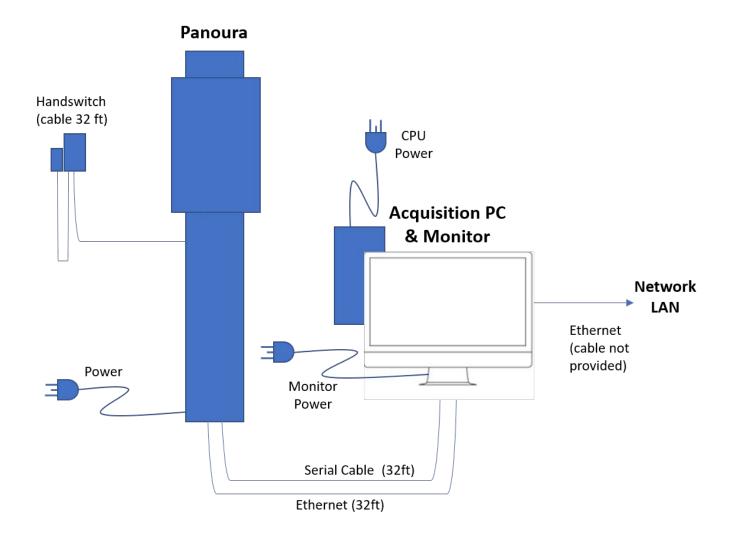

## **Network Diagram**

Thank you for choosing ImageWorks. If you have any questions or problems, please don't hesitate to give us a call.

(914) 592-6100

custserv@imageworkscorporation.com

115 V 20 Amp dedicated power source at the unit location

Location of operator trigger switch identified

1" conduit with pull string between unit and trigger switch location (or place to run cable)

Cable run distance between unit and trigger switch location is less than 30 ft

Power source for acquisition PC and monitor

1.5" conduit with pull string between unit and acquisition PC (or place to run cable)

Cabling between unit and acquisition PC will be direct connected (i.e. not going through switch or patch panel, or utilize any patch cables)

Cable distance between unit and acquisition PC is less than 30 ft