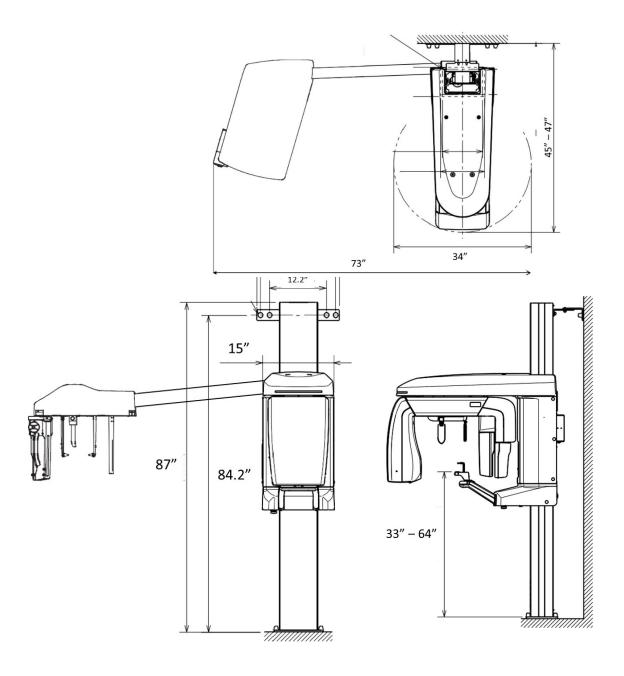

### **Panoura Dimensions**

Unit has a control panel on left side of column (when facing unit). For panoramic or CBCT without Ceph arm, it's recommended to leave some additional space on this side to allow operator access to this panel

# **Panoramic with Cephalometric**

### **Equipment Location**

Space is adequate

Recommend 42" wide x 48" deep x 90" high with no ceph

Recommend 74" wide x 48" deep x 90" high with ceph

Wall backing at least half-inch thick plywood and 48" wide at bracket height of 84" from floor

115 V 20 Amp dedicated power source at the unit location

Location of operator trigger switch identified

1" conduit with pull string between unit and trigger switch location (or place to run cable)

Cable run distance between unit and trigger switch location is less than 30 ft